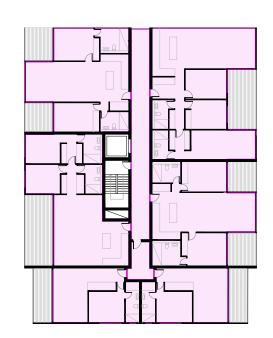

| BASEMENT ENTRY PROPOSED MAXIMUM ENVELOPE                                                      |                                                                                                       |                |            |                |             | G DRAFT STAGE 1 DA H STAGE 1 DA I STAGE 1 DA - DA UPDATE                    | 02.05.2019<br>08.05.2019<br>14.04.2020         | Stewart Holle                                                        | nstein                | Level 1, 24<br>PO box 30<br>stewarthol<br>T 02 9310 | 4-26 Botany rd Alexandria NSW 2015<br>020 Redfern NSW 2016<br>Ilenstein.com<br>0 7882 |









02 LEVEL 1, 2 AND 3







04 LEVEL 5