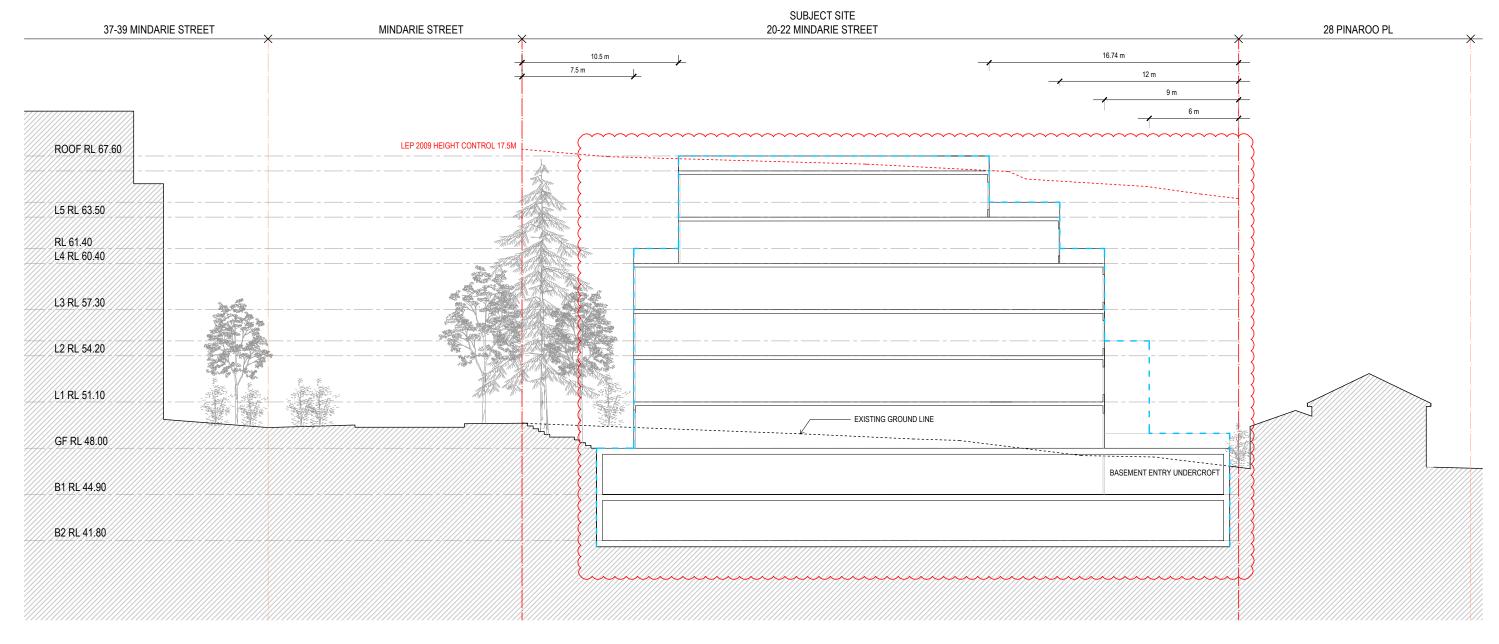

| NOTES  Chas and wolfy all directions goor to commercement of the c | LEGEND  SUBJECT SITE BOUNDARY NEIGHBOURING SITE BOUNDARY COMMUNAL OPEN SPACE - LANDSCAPE SOFT | NATURAL CROSS VENTILATION APARTMENTS RECEIVING A MINIMUM OF 2 HOURS SUNLIGHT ON JUNE 220D BETWEEN 9AM | DRAWN BY<br>RS | CHECKED BY | COORDINATED BY | APPROVED BY | REV DESCRIPTION  A DRAFT STAGE 1 DA  B DRAFT STAGE 1 DA  C DRAFT STAGE 1 DA | DATE<br>04.12.2018<br>18.12.2018<br>05.02.2019 | DRAWING TITLE<br>SECTION BB'<br>PROJECT TITLE<br>20-22 MINDARIE STRE | ET, LANE COVE,        | , Sydney, NSW                                       | DWG NO REV<br>DA 1702 I                                                               |
|--------------------------------------------------------------------------------------------------------------------------------------------------------------------------------------------------------------------------------------------------------------------------------------------------------------------------------------------------------------------------------------------------------------------------------------------------------------------------------------------------------------------------------------------------------------------------------------------------------------------------------------------------------------------------------------------------------------------------------------------------------------------------------------------------------------------------------------------------------------------------------------------------------------------------------------------------------------------------------------------------------------------------------------------------------------------------------------------------------------------------------------------------------------------------------------------------------------------------------------------------------------------------------------------------------------------------------------------------------------------------------------------------------------------------------------------------------------------------------------------------------------------------------------------------------------------------------------------------------------------------------------------------------------------------------------------------------------------------------------------------------------------------------------------------------------------------------------------------------------------------------------------------------------------------------------------------------------------------------------------------------------------------------------------------------------------------------------------------------------------------------|-----------------------------------------------------------------------------------------------|-------------------------------------------------------------------------------------------------------|----------------|------------|----------------|-------------|-----------------------------------------------------------------------------|------------------------------------------------|----------------------------------------------------------------------|-----------------------|-----------------------------------------------------|---------------------------------------------------------------------------------------|
|                                                                                                                                                                                                                                                                                                                                                                                                                                                                                                                                                                                                                                                                                                                                                                                                                                                                                                                                                                                                                                                                                                                                                                                                                                                                                                                                                                                                                                                                                                                                                                                                                                                                                                                                                                                                                                                                                                                                                                                                                                                                                                                                | PRIVATE OPEN SPACE - LANDSCAPE SOFT  EXISTING BUILDINGS  V RESIDENTIAL SITE ENTRY             | AND 3PM                                                                                               |                |            |                |             | D DRAFT STAGE 1 DA E DRAFT STAGE 1 DA F DRAFT STAGE 1 DA                    | 18.03.2019<br>27.03.2019<br>16.04.2019         | CONSULTANT JOB NO<br>1059                                            | <b>CLIENT</b><br>LAHC | STATUS<br>STAGE 1 DA                                | SCALE<br>A3 @ 1:250                                                                   |
|                                                                                                                                                                                                                                                                                                                                                                                                                                                                                                                                                                                                                                                                                                                                                                                                                                                                                                                                                                                                                                                                                                                                                                                                                                                                                                                                                                                                                                                                                                                                                                                                                                                                                                                                                                                                                                                                                                                                                                                                                                                                                                                                | BASEMENT ENTRY PROPOSED MAXIMUM ENVELOPE                                                      |                                                                                                       |                |            |                |             | G DRAFT STAGE 1 DA H STAGE 1 DA I STAGE 1 DA - DA UPDATE                    | 02.05.2019<br>08.05.2019<br>14.04.2020         | Stewart Holle                                                        | nstein                | Level 1, 24<br>PO box 30<br>stewarthol<br>T 02 9310 | 4-26 Botany rd Alexandria NSW 2015<br>020 Redfern NSW 2016<br>Ilenstein.com<br>0 7882 |