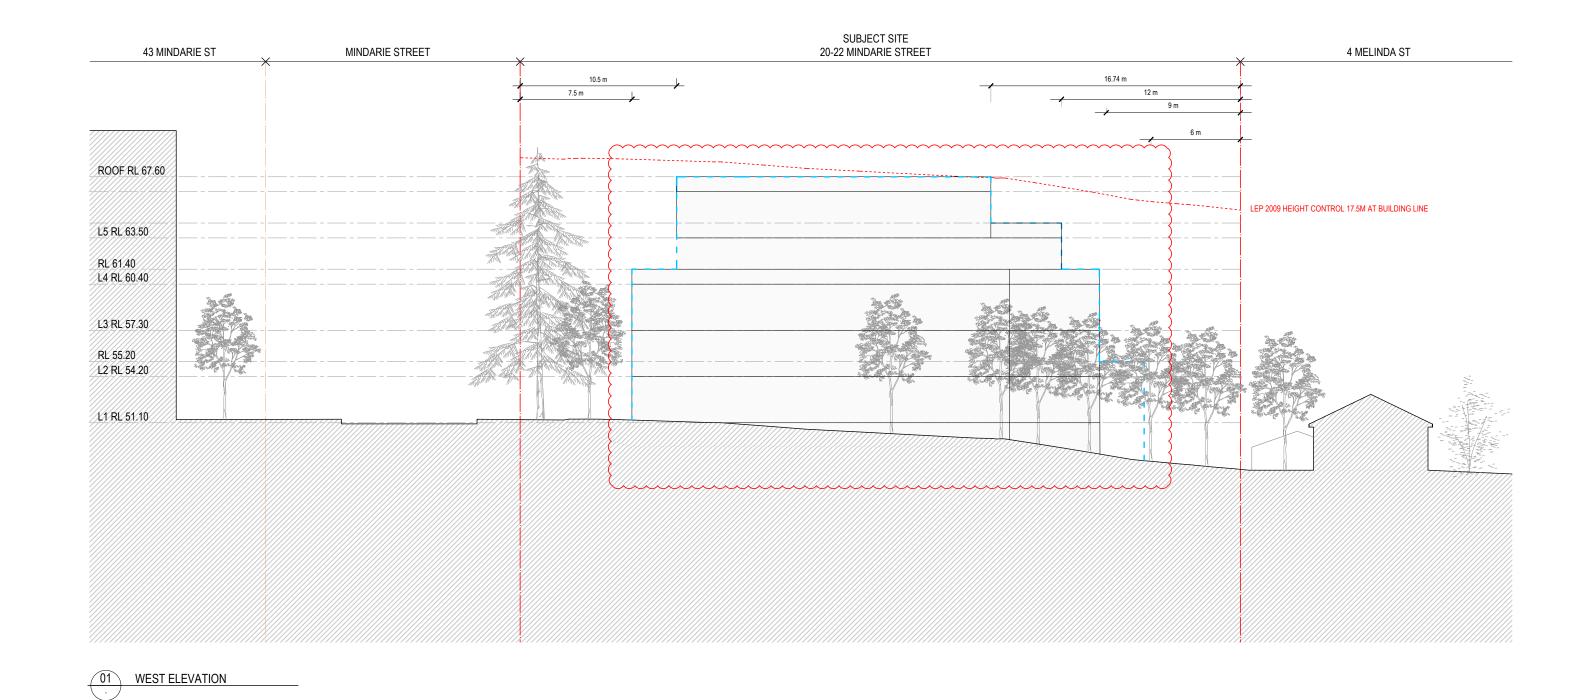

| NOTES  Chas and wolfy all directions goor to commercement of the c | LEGEND  SUBJECT SITE BOUNDARY NEIGHBOURING SITE BOUNDARY COMMUNAL OPEN SPACE - LANDSCAPE SOFT | NATURAL CROSS VENTILATION APARTMENTS RECEIVING A MINIMUM OF 2 HOURS SUNLIGHT ON JUNE 220D BETWEEN 9AM | DRAWN BY<br>RS | CHECKED BY | COORDINATED BY | APPROVED BY | REV DESCRIPTION  A DRAFT STAGE 1 DA  B DRAFT STAGE 1 DA  C DRAFT STAGE 1 DA | DATE<br>04.12.2018<br>18.12.2018<br>05.02.2019 | DRAWING TITLE<br>SECTION BB'<br>PROJECT TITLE<br>20-22 MINDARIE STRE | ET, LANE COVE,        | , Sydney, NSW                                       | DWG NO REV<br>DA 1702 I                                                               |
|--------------------------------------------------------------------------------------------------------------------------------------------------------------------------------------------------------------------------------------------------------------------------------------------------------------------------------------------------------------------------------------------------------------------------------------------------------------------------------------------------------------------------------------------------------------------------------------------------------------------------------------------------------------------------------------------------------------------------------------------------------------------------------------------------------------------------------------------------------------------------------------------------------------------------------------------------------------------------------------------------------------------------------------------------------------------------------------------------------------------------------------------------------------------------------------------------------------------------------------------------------------------------------------------------------------------------------------------------------------------------------------------------------------------------------------------------------------------------------------------------------------------------------------------------------------------------------------------------------------------------------------------------------------------------------------------------------------------------------------------------------------------------------------------------------------------------------------------------------------------------------------------------------------------------------------------------------------------------------------------------------------------------------------------------------------------------------------------------------------------------------|-----------------------------------------------------------------------------------------------|-------------------------------------------------------------------------------------------------------|----------------|------------|----------------|-------------|-----------------------------------------------------------------------------|------------------------------------------------|----------------------------------------------------------------------|-----------------------|-----------------------------------------------------|---------------------------------------------------------------------------------------|
|                                                                                                                                                                                                                                                                                                                                                                                                                                                                                                                                                                                                                                                                                                                                                                                                                                                                                                                                                                                                                                                                                                                                                                                                                                                                                                                                                                                                                                                                                                                                                                                                                                                                                                                                                                                                                                                                                                                                                                                                                                                                                                                                | PRIVATE OPEN SPACE - LANDSCAPE SOFT  EXISTING BUILDINGS  V RESIDENTIAL SITE ENTRY             | AND 3PM                                                                                               |                |            |                |             | D DRAFT STAGE 1 DA E DRAFT STAGE 1 DA F DRAFT STAGE 1 DA                    | 18.03.2019<br>27.03.2019<br>16.04.2019         | CONSULTANT JOB NO<br>1059                                            | <b>CLIENT</b><br>LAHC | STATUS<br>STAGE 1 DA                                | SCALE<br>A3 @ 1:250                                                                   |
|                                                                                                                                                                                                                                                                                                                                                                                                                                                                                                                                                                                                                                                                                                                                                                                                                                                                                                                                                                                                                                                                                                                                                                                                                                                                                                                                                                                                                                                                                                                                                                                                                                                                                                                                                                                                                                                                                                                                                                                                                                                                                                                                | BASEMENT ENTRY PROPOSED MAXIMUM ENVELOPE                                                      |                                                                                                       |                |            |                |             | G DRAFT STAGE 1 DA H STAGE 1 DA I STAGE 1 DA - DA UPDATE                    | 02.05.2019<br>08.05.2019<br>14.04.2020         | Stewart Holle                                                        | nstein                | Level 1, 24<br>PO box 30<br>stewarthol<br>T 02 9310 | 4-26 Botany rd Alexandria NSW 2015<br>020 Redfern NSW 2016<br>Ilenstein.com<br>0 7882 |