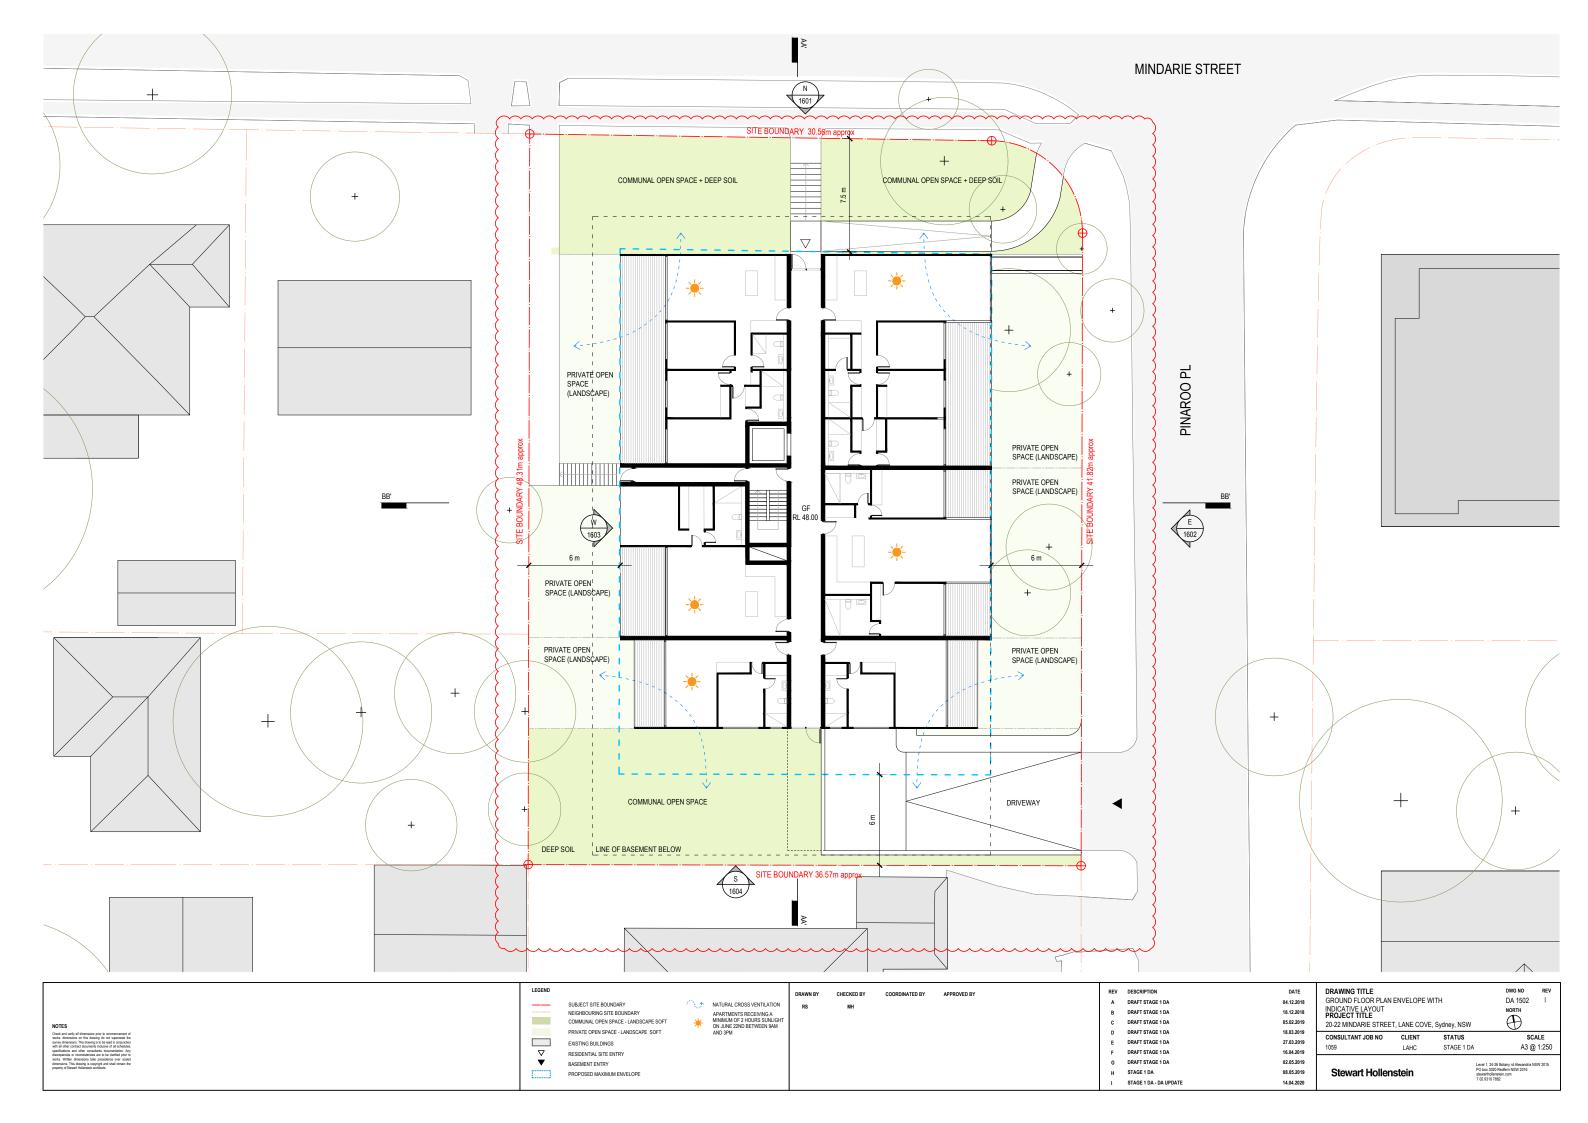

REV DESCRIPTION
A DRAFT STAGE 1 DA DRAWING TITLE MINDARIE STREET ELEVATION 04.12.2018 18.12.2018 SUBJECT SITE BOUNDARY
NEIGHBOURING SITE BOUNDARY
COMMUNAL OPEN SPACE - LANDSCAPE SOFT NATURAL CROSS VENTILATION B DRAFT STAGE 1 DA
C DRAFT STAGE 1 DA PROJECT TITLE 20-22 MINDARIE STREET, LANE COVE, Sydney, NSW D DRAFT STAGE 1 DA
D DRAFT STAGE 1 DA
E DRAFT STAGE 1 DA
F DRAFT STAGE 1 DA
G DRAFT STAGE 1 DA
H STAGE 1 DA 18.03.2019 27.03.2019 PRIVATE OPEN SPACE - LANDSCAPE SOFT SCALE A3 @ 1:250 CONSULTANT JOB NO CLIENT ▽ ▼ EXISTING BUILDINGS 16.04.2019 02.05.2019 RESIDENTIAL SITE ENTRY BASEMENT ENTRY Stewart Hollenstein 08.05.2019 PROPOSED MAXIMUM ENVELOPE STAGE 1 DA - DA UPDATE