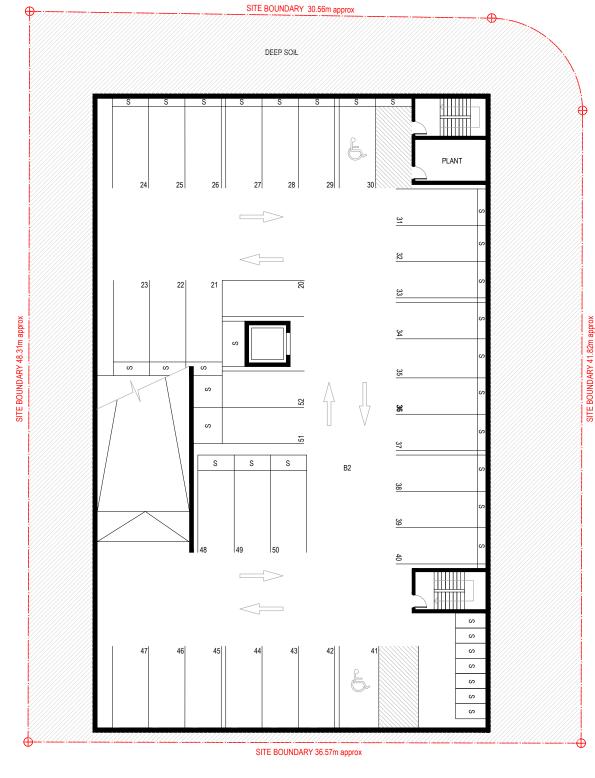

02 BASEMENT PLAN LEVEL B2

DRAWING TITLE
BASEMENT PLAN LEVEL B1 AND B2 ENVELOPE WITH
INDICATIVE LAYOUT
PROJECT TITLE
20-22 MINDARIE STREET, LANE COVE, Sydney, NSW DWG NO REV DA 1501 I LEGEND CHECKED BY 04.12.2018 A DRAFT STAGE 1 DA SUBJECT SITE BOUNDARY NATURAL CROSS VENTILATION NORTH NEIGHBOURING SITE BOUNDARY

COMMUNAL OPEN SPACE - LANDSCAPE SOFT B DRAFT STAGE 1 DA APARTMENTS RECEIVING A MINIMUM OF 2 HOURS SUNLIGHT ON JUNE 22ND BETWEEN 9AM AND 3PM 18.12.2018 C DRAFT STAGE 1 DA D DRAFT STAGE 1 DA
E DRAFT STAGE 1 DA 18.03.2019 27.03.2019 PRIVATE OPEN SPACE - LANDSCAPE SOFT SCALE A3 @ 1:250 CONSULTANT JOB NO CLIENT ▽ ▼ EXISTING BUILDINGS STAGE 1 DA F DRAFT STAGE 1 DA 16.04.2019 RESIDENTIAL SITE ENTRY G DRAFT STAGE 1 DA
H STAGE 1 DA 02.05.2019 BASEMENT ENTRY Stewart Hollenstein 08.05.2019 PROPOSED MAXIMUM ENVELOPE STAGE 1 DA - DA UPDATE 14.04.2020