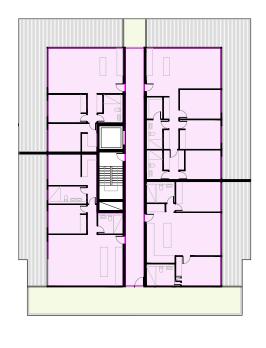

| BASEMENT ENTRY PROPOSED MAXIMUM ENVELOPE                                                      |                                                                                                       |                |            |                |             | G DRAFT STAGE 1 DA H STAGE 1 DA I STAGE 1 DA - DA UPDATE                    | 02.05.2019<br>08.05.2019<br>14.04.2020         | Stewart Holle                                                        | nstein                | Level 1, 24<br>PO box 30<br>stewarthol<br>T 02 9310 | 4-26 Botany rd Alexandria NSW 2015<br>020 Redfern NSW 2016<br>Ilenstein.com<br>0 7882 |









02 LEVEL 1, 2 AND 3







04 LEVEL 5