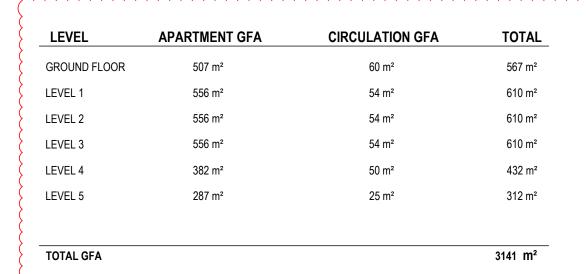

| BASEMENT ENTRY PROPOSED MAXIMUM ENVELOPE                                                      |                                                                                                       |                |            |                |             | G DRAFT STAGE 1 DA H STAGE 1 DA I STAGE 1 DA - DA UPDATE                    | 02.05.2019<br>08.05.2019<br>14.04.2020         | Stewart Holle                                                        | nstein                | Level 1, 24<br>PO box 30<br>stewarthol<br>T 02 9310 | 4-26 Botany rd Alexandria NSW 2015<br>020 Redfern NSW 2016<br>Ilenstein.com<br>0 7882 |









02 LEVEL 1, 2 AND 3







04 LEVEL 5