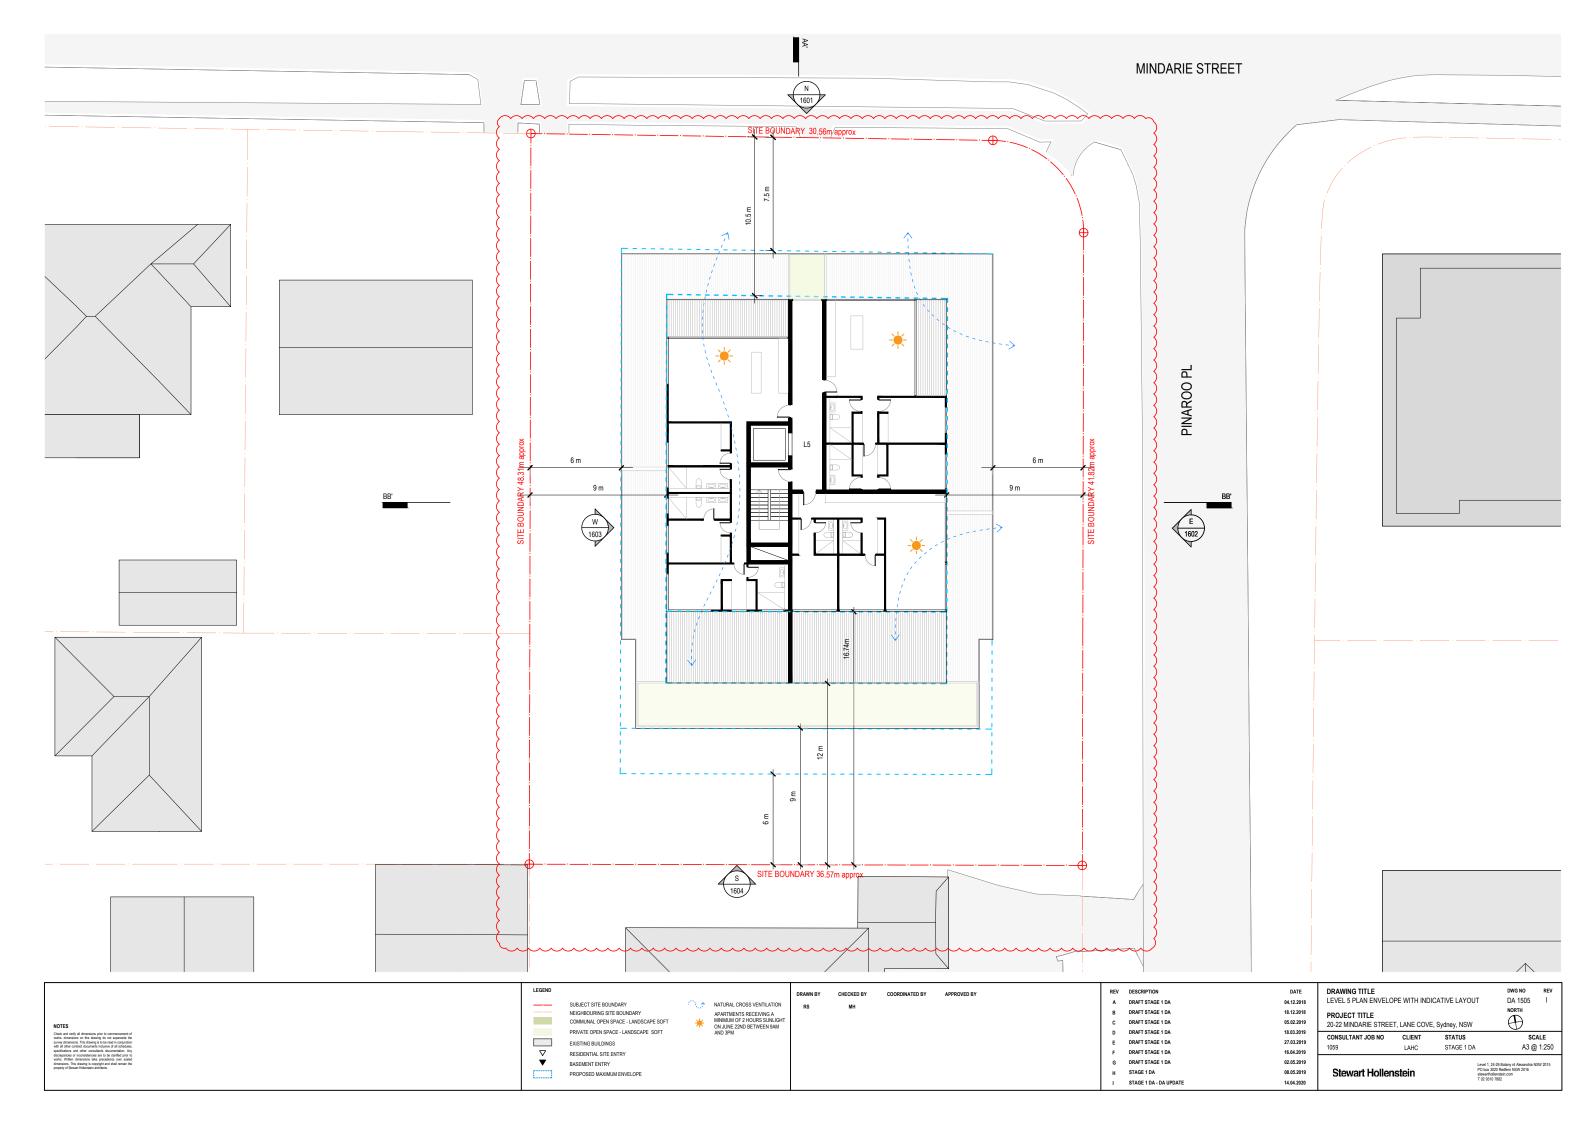

ND B2 ENVELOPE WITH
INDICATIVE LAYOUT
PROJECT TITLE
20-22 MINDARIE STREET, LANE COVE, Sydney, NSW DWG NO REV DA 1501 I LEGEND CHECKED BY 04.12.2018 A DRAFT STAGE 1 DA SUBJECT SITE BOUNDARY NATURAL CROSS VENTILATION NORTH NEIGHBOURING SITE BOUNDARY

COMMUNAL OPEN SPACE - LANDSCAPE SOFT B DRAFT STAGE 1 DA APARTMENTS RECEIVING A MINIMUM OF 2 HOURS SUNLIGHT ON JUNE 22ND BETWEEN 9AM AND 3PM 18.12.2018 C DRAFT STAGE 1 DA D DRAFT STAGE 1 DA
E DRAFT STAGE 1 DA 18.03.2019 27.03.2019 PRIVATE OPEN SPACE - LANDSCAPE SOFT SCALE A3 @ 1:250 CONSULTANT JOB NO CLIENT ▽ ▼ EXISTING BUILDINGS STAGE 1 DA F DRAFT STAGE 1 DA 16.04.2019 RESIDENTIAL SITE ENTRY G DRAFT STAGE 1 DA
H STAGE 1 DA 02.05.2019 BASEMENT ENTRY Stewart Hollenstein 08.05.2019 PROPOSED MAXIMUM ENVELOPE STAGE 1 DA - DA UPDATE 14.04.2020













REV DESCRIPTION
A DRAFT STAGE 1 DA DRAWING TITLE MINDARIE STREET ELEVATION 04.12.2018 18.12.2018 SUBJECT SITE BOUNDARY
NEIGHBOURING SITE BOUNDARY
COMMUNAL OPEN SPACE - LANDSCAPE SOFT NATURAL CROSS VENTILATION B DRAFT STAGE 1 DA
C DRAFT STAGE 1 DA PROJECT TITLE 20-22 MINDARIE STREET, LANE COVE, Sydney, NSW D DRAFT STAGE 1 DA
D DRAFT STAGE 1 DA
E DRAFT STAGE 1 DA
F DRAFT STAGE 1 DA
G DRAFT STAGE 1 DA
H STAGE 1 DA 18.03.2019 27.03.2019 PRIVATE OPEN SPACE - LANDSCAPE SOFT SCALE A3 @ 1:250 CONSULTANT JOB NO CLIENT ▽ ▼ EXISTING BUILDINGS 16.04.2019 02.05.2019 RESIDENTIAL SITE ENTRY BASEMENT ENTRY Stewart Hollenstein 08.05.2019 PROPOSED MAXIMUM ENVELOPE STAGE 1 DA - DA UPDATE















O1 SECTION AA'

| NOTES  Wide of mity of directions give to commencement of which, directions on the