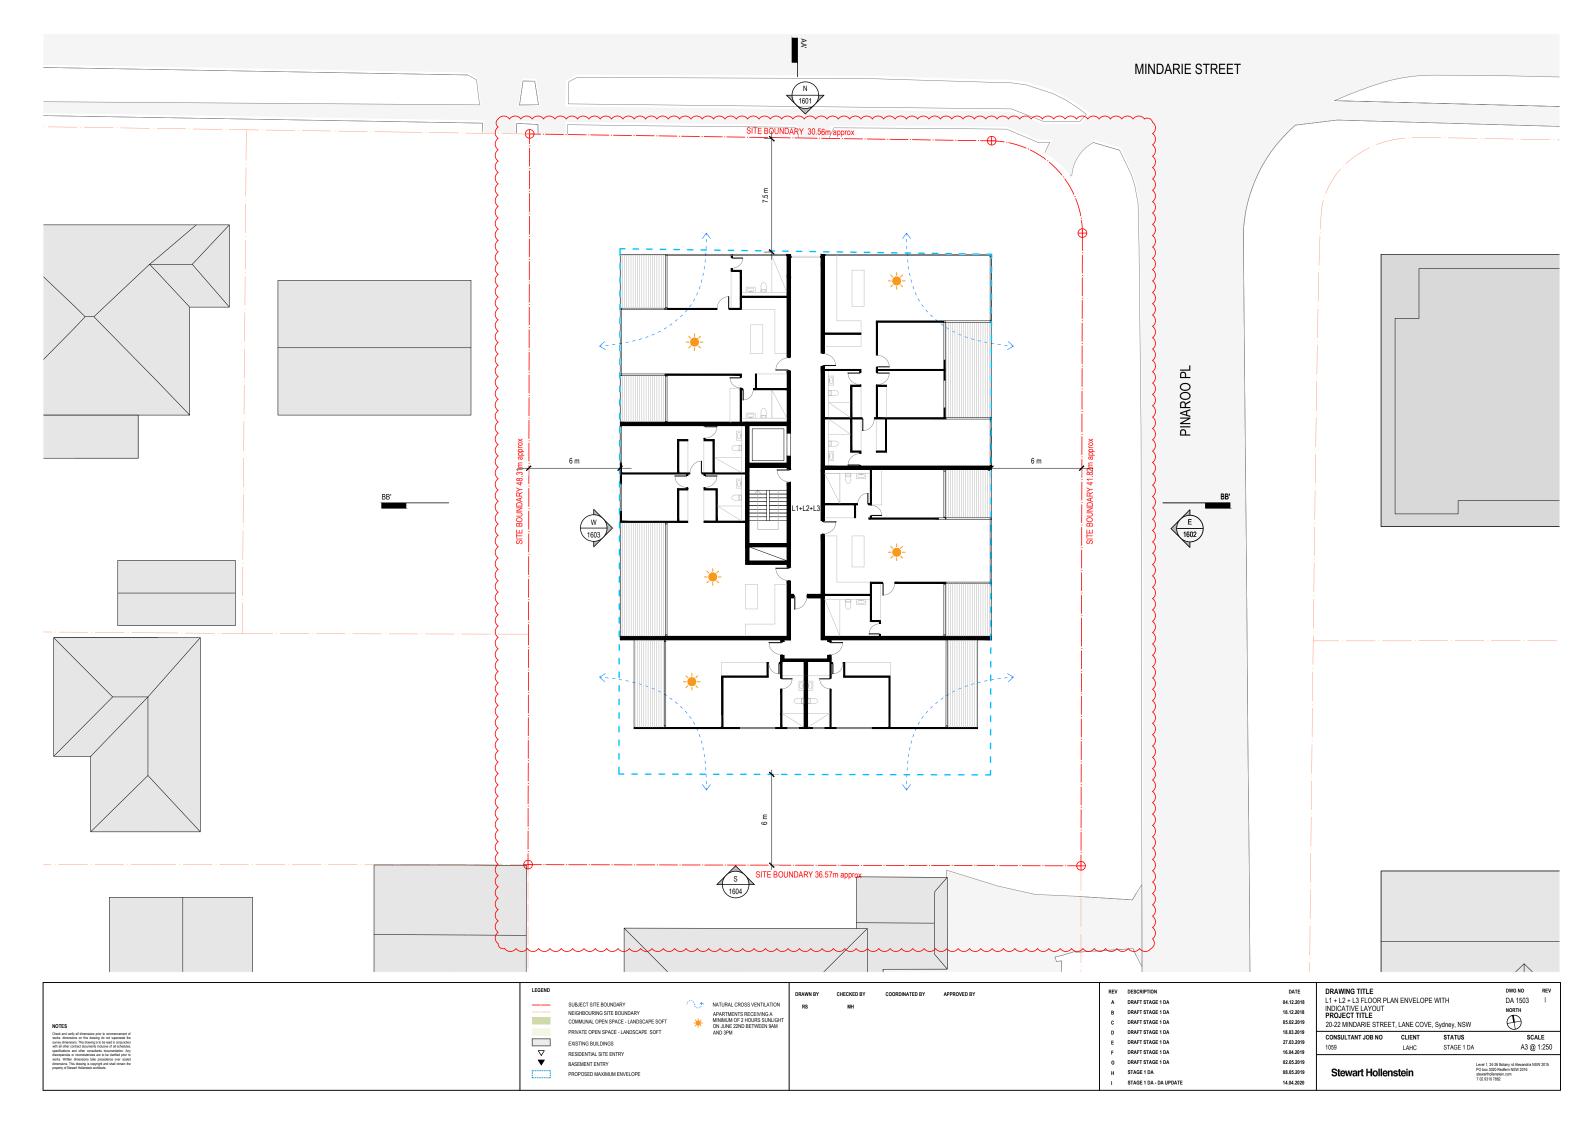

B1 AND B2 ENVELOPE WITH
INDICATIVE LAYOUT
PROJECT TITLE
20-22 MINDARIE STREET, LANE COVE, Sydney, NSW DWG NO REV DA 1501 I LEGEND CHECKED BY 04.12.2018 A DRAFT STAGE 1 DA SUBJECT SITE BOUNDARY NATURAL CROSS VENTILATION NORTH NEIGHBOURING SITE BOUNDARY

COMMUNAL OPEN SPACE - LANDSCAPE SOFT B DRAFT STAGE 1 DA APARTMENTS RECEIVING A MINIMUM OF 2 HOURS SUNLIGHT ON JUNE 22ND BETWEEN 9AM AND 3PM 18.12.2018 C DRAFT STAGE 1 DA D DRAFT STAGE 1 DA
E DRAFT STAGE 1 DA 18.03.2019 27.03.2019 PRIVATE OPEN SPACE - LANDSCAPE SOFT SCALE A3 @ 1:250 CONSULTANT JOB NO CLIENT ▽ ▼ EXISTING BUILDINGS STAGE 1 DA F DRAFT STAGE 1 DA 16.04.2019 RESIDENTIAL SITE ENTRY G DRAFT STAGE 1 DA
H STAGE 1 DA 02.05.2019 BASEMENT ENTRY Stewart Hollenstein 08.05.2019 PROPOSED MAXIMUM ENVELOPE STAGE 1 DA - DA UPDATE 14.04.2020













REV DESCRIPTION
A DRAFT STAGE 1 DA DRAWING TITLE MINDARIE STREET ELEVATION 04.12.2018 18.12.2018 SUBJECT SITE BOUNDARY
NEIGHBOURING SITE BOUNDARY
COMMUNAL OPEN SPACE - LANDSCAPE SOFT NATURAL CROSS VENTILATION B DRAFT STAGE 1 DA
C DRAFT STAGE 1 DA PROJECT TITLE 20-22 MINDARIE STREET, LANE COVE, Sydney, NSW D DRAFT STAGE 1 DA
D DRAFT STAGE 1 DA
E DRAFT STAGE 1 DA
F DRAFT STAGE 1 DA
G DRAFT STAGE 1 DA
H STAGE 1 DA 18.03.2019 27.03.2019 PRIVATE OPEN SPACE - LANDSCAPE SOFT SCALE A3 @ 1:250 CONSULTANT JOB NO CLIENT ▽ ▼ EXISTING BUILDINGS 16.04.2019 02.05.2019 RESIDENTIAL SITE ENTRY BASEMENT ENTRY Stewart Hollenstein 08.05.2019 PROPOSED MAXIMUM ENVELOPE STAGE 1 DA - DA UPDATE















O1 SECTION AA'

| NOTES  Wide of mity of directions give to commencement of which, directions on