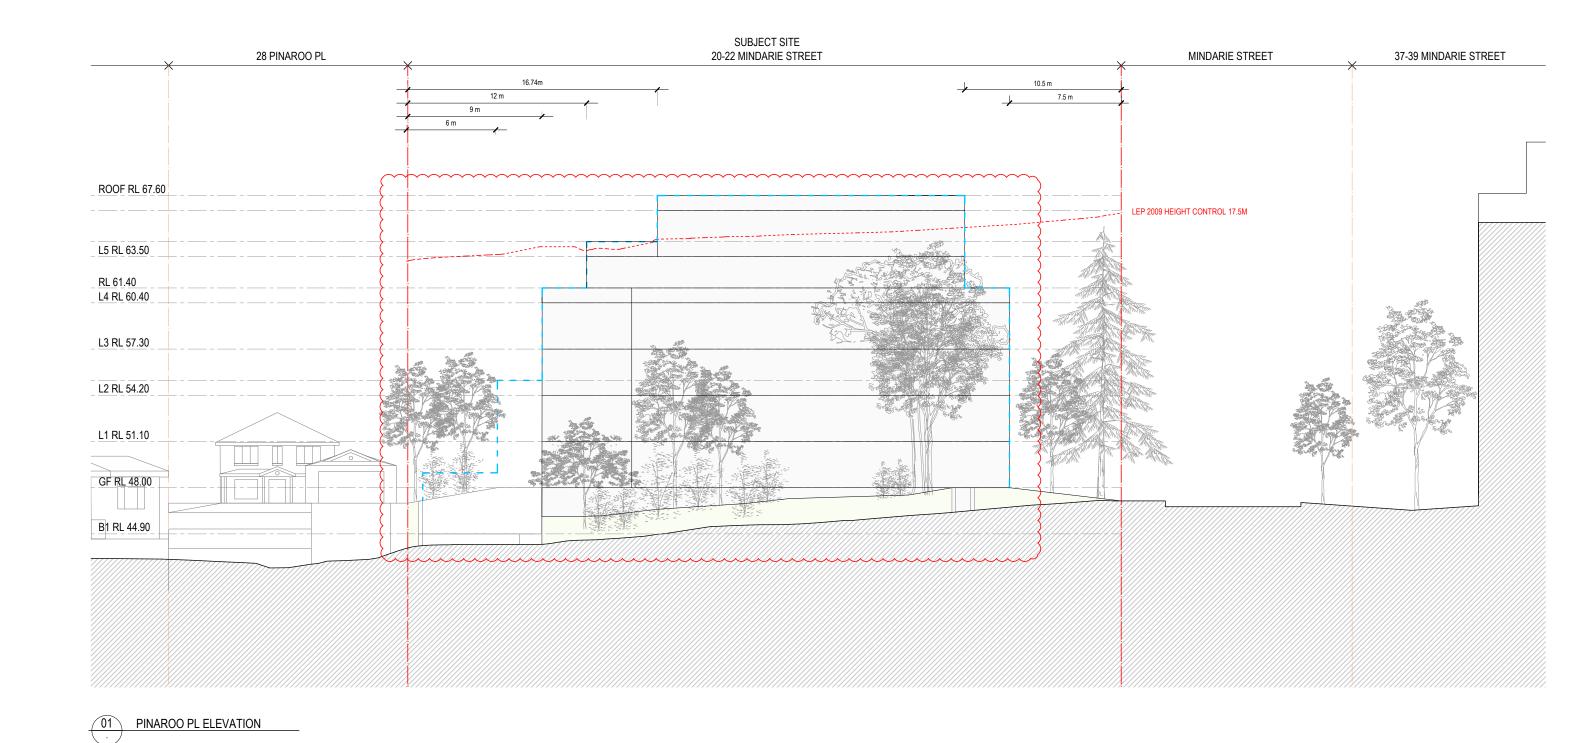

REV DESCRIPTION
A DRAFT STAGE 1 DA DRAWING TITLE MINDARIE STREET ELEVATION 04.12.2018 18.12.2018 SUBJECT SITE BOUNDARY
NEIGHBOURING SITE BOUNDARY
COMMUNAL OPEN SPACE - LANDSCAPE SOFT NATURAL CROSS VENTILATION B DRAFT STAGE 1 DA
C DRAFT STAGE 1 DA PROJECT TITLE 20-22 MINDARIE STREET, LANE COVE, Sydney, NSW D DRAFT STAGE 1 DA
D DRAFT STAGE 1 DA
E DRAFT STAGE 1 DA
F DRAFT STAGE 1 DA
G DRAFT STAGE 1 DA
H STAGE 1 DA 18.03.2019 27.03.2019 PRIVATE OPEN SPACE - LANDSCAPE SOFT SCALE A3 @ 1:250 CONSULTANT JOB NO CLIENT ▽ ▼ EXISTING BUILDINGS 16.04.2019 02.05.2019 RESIDENTIAL SITE ENTRY BASEMENT ENTRY Stewart Hollenstein 08.05.2019 PROPOSED MAXIMUM ENVELOPE STAGE 1 DA - DA UPDATE