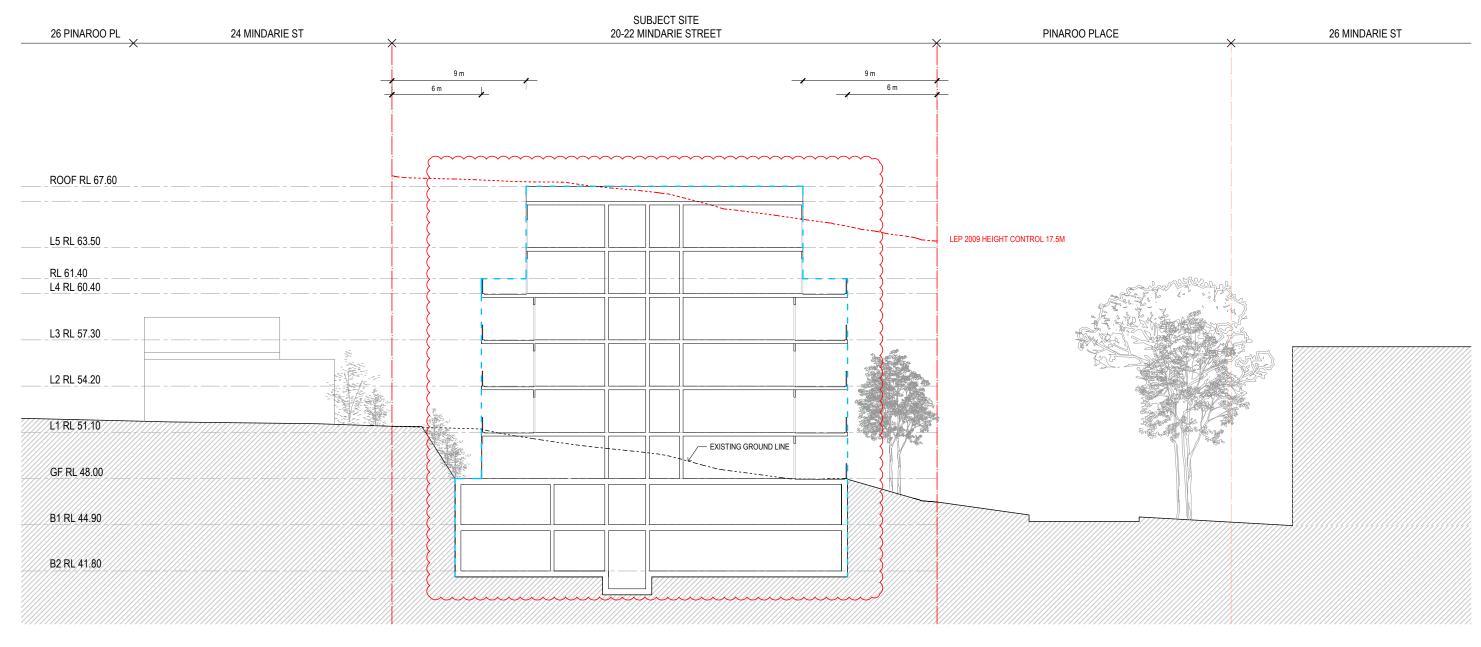

--------------------------------------------------------------------------------|------|--------------------------------------------------------------------------------------------------------------------------------------------------------------------------------------------------------------------------------------------------------------------------------------------------------------------------------------------------------------------------------------------------------------------------------------------------------------------------------------------------------------------------------------------------------------|-----------------------------------------------------------------------------------------------------------------------------------------------------------|----------|





| NOTES  Chas and wolfy all directions goor to commercement of the c | LEGEND  SUBJECT SITE BOUNDARY NEIGHBOURING SITE BOUNDARY COMMUNAL OPEN SPACE - LANDSCAPE SOFT | NATURAL CROSS VENTILATION APARTMENTS RECEIVING A MINIMUM OF 2 HOURS SUNLIGHT ON JUNE 220D BETWEEN 9AM | DRAWN BY<br>RS | CHECKED BY | COORDINATED BY | APPROVED BY | REV DESCRIPTION  A DRAFT STAGE 1 DA  B DRAFT STAGE 1 DA  C DRAFT STAGE 1 DA | DATE<br>04.12.2018<br>18.12.2018<br>05.02.2019 | DRAWING TITLE<br>SECTION BB'<br>PROJECT TITLE<br>20-22 MINDARIE STRE | ET, LANE COVE,        | , Sydney, NSW                                       | DWG NO REV<br>DA 1702 I                                                               |
|---------------------------------------------------------------------------------------------------