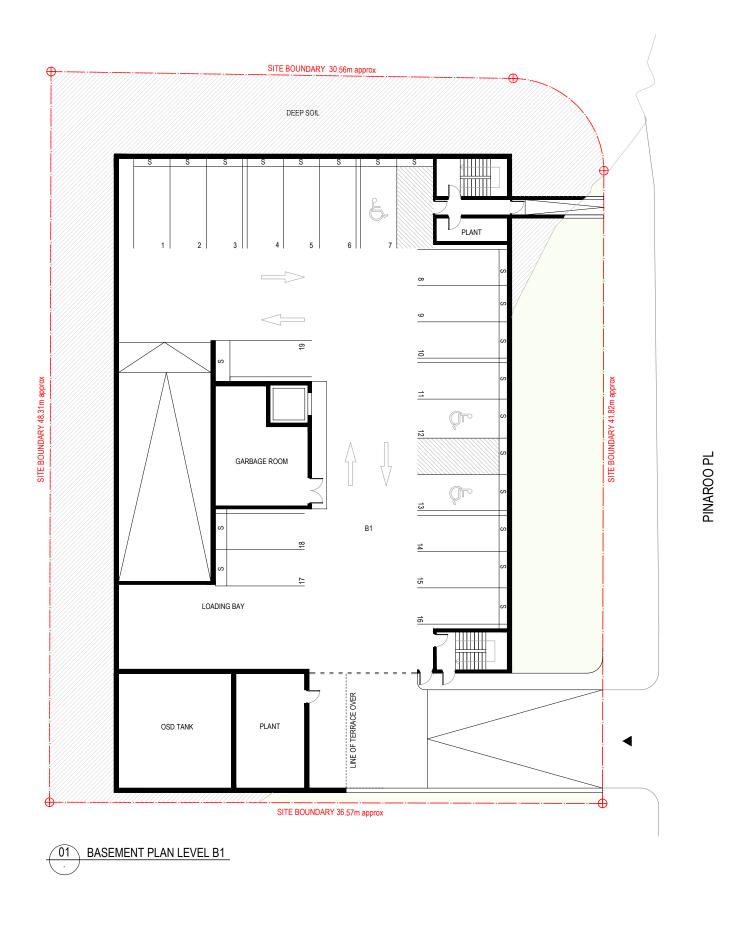

02 BASEMENT PLAN LEVEL B2

DRAWING TITLE
BASEMENT PLAN LEVEL B1 AND B2 ENVELOPE WITH
INDICATIVE LAYOUT
PROJECT TITLE
20-22 MINDARIE STREET, LANE COVE, Sydney, NSW DWG NO REV DA 1501 I LEGEND CHECKED BY 04.12.2018 A DRAFT STAGE 1 DA SUBJECT SITE BOUNDARY NATURAL CROSS VENTILATION NORTH NEIGHBOURING SITE BOUNDARY

COMMUNAL OPEN SPACE - LANDSCAPE SOFT B DRAFT STAGE 1 DA APARTMENTS RECEIVING A MINIMUM OF 2 HOURS SUNLIGHT ON JUNE 22ND BETWEEN 9AM AND 3PM 18.12.2018 C DRAFT STAGE 1 DA D DRAFT STAGE 1 DA
E DRAFT STAGE 1 DA 18.03.2019 27.03.2019 PRIVATE OPEN SPACE - LANDSCAPE SOFT SCALE A3 @ 1:250 CONSULTANT JOB NO CLIENT ▽ ▼ EXISTING BUILDINGS STAGE 1 DA F DRAFT STAGE 1 DA 16.04.2019 RESIDENTIAL SITE ENTRY G DRAFT STAGE 1 DA
H STAGE 1 DA 02.05.2019 BASEMENT ENTRY Stewart Hollenstein 08.05.2019 PROPOSED MAXIMUM ENVELOPE STAGE 1 DA - DA UPDATE 14.04.2020