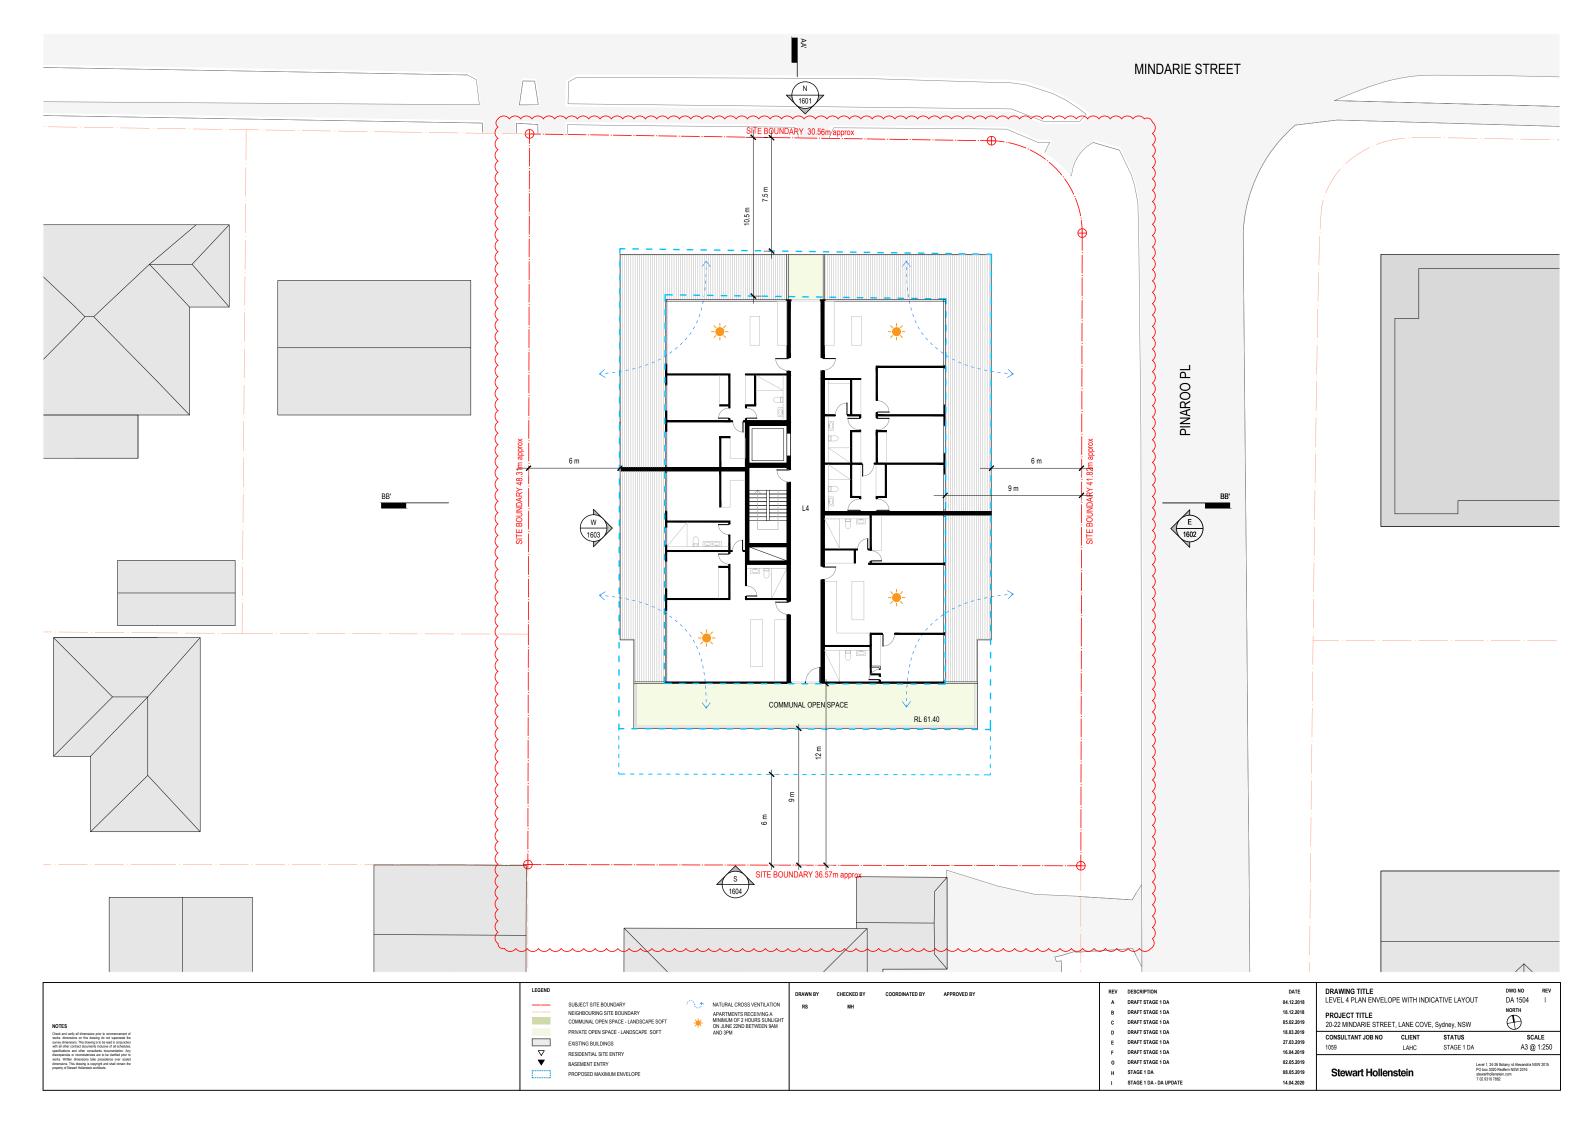

02 BASEMENT PLAN LEVEL B2

DRAWING TITLE
BASEMENT PLAN LEVEL B1 AND B2 ENVELOPE WITH
INDICATIVE LAYOUT
PROJECT TITLE
20-22 MINDARIE STREET, LANE COVE, Sydney, NSW DWG NO REV DA 1501 I LEGEND CHECKED BY 04.12.2018 A DRAFT STAGE 1 DA SUBJECT SITE BOUNDARY NATURAL CROSS VENTILATION NORTH NEIGHBOURING SITE BOUNDARY

COMMUNAL OPEN SPACE - LANDSCAPE SOFT B DRAFT STAGE 1 DA APARTMENTS RECEIVING A MINIMUM OF 2 HOURS SUNLIGHT ON JUNE 22ND BETWEEN 9AM AND 3PM 18.12.2018 C DRAFT STAGE 1 DA D DRAFT STAGE 1 DA
E DRAFT STAGE 1 DA 18.03.2019 27.03.2019 PRIVATE OPEN SPACE - LANDSCAPE SOFT SCALE A3 @ 1:250 CONSULTANT JOB NO CLIENT ▽ ▼ EXISTING BUILDINGS STAGE 1 DA F DRAFT STAGE 1 DA 16.04.2019 RESIDENTIAL SITE ENTRY G DRAFT STAGE 1 DA
H STAGE 1 DA 02.05.2019 BASEMENT ENTRY Stewart Hollenstein 08.05.2019 PROPOSED MAXIMUM ENVELOPE STAGE 1 DA - DA UPDATE 14.04.2020