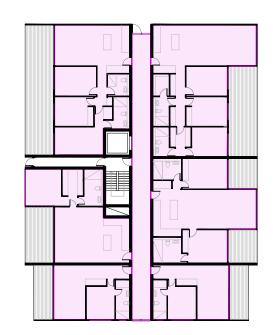

| BASEMENT ENTRY PROPOSED MAXIMUM ENVELOPE                                                      |                                                                                                       |                |            |                |             | G DRAFT STAGE 1 DA H STAGE 1 DA I STAGE 1 DA - DA UPDATE                    | 02.05.2019<br>08.05.2019<br>14.04.2020         | Stewart Holle                                                        | nstein                | Level 1, 24<br>PO box 30<br>stewarthol<br>T 02 9310 | 4-26 Botany rd Alexandria NSW 2015<br>020 Redfern NSW 2016<br>Ilenstein.com<br>0 7882 |









02 LEVEL 1, 2 AND 3







04 LEVEL 5