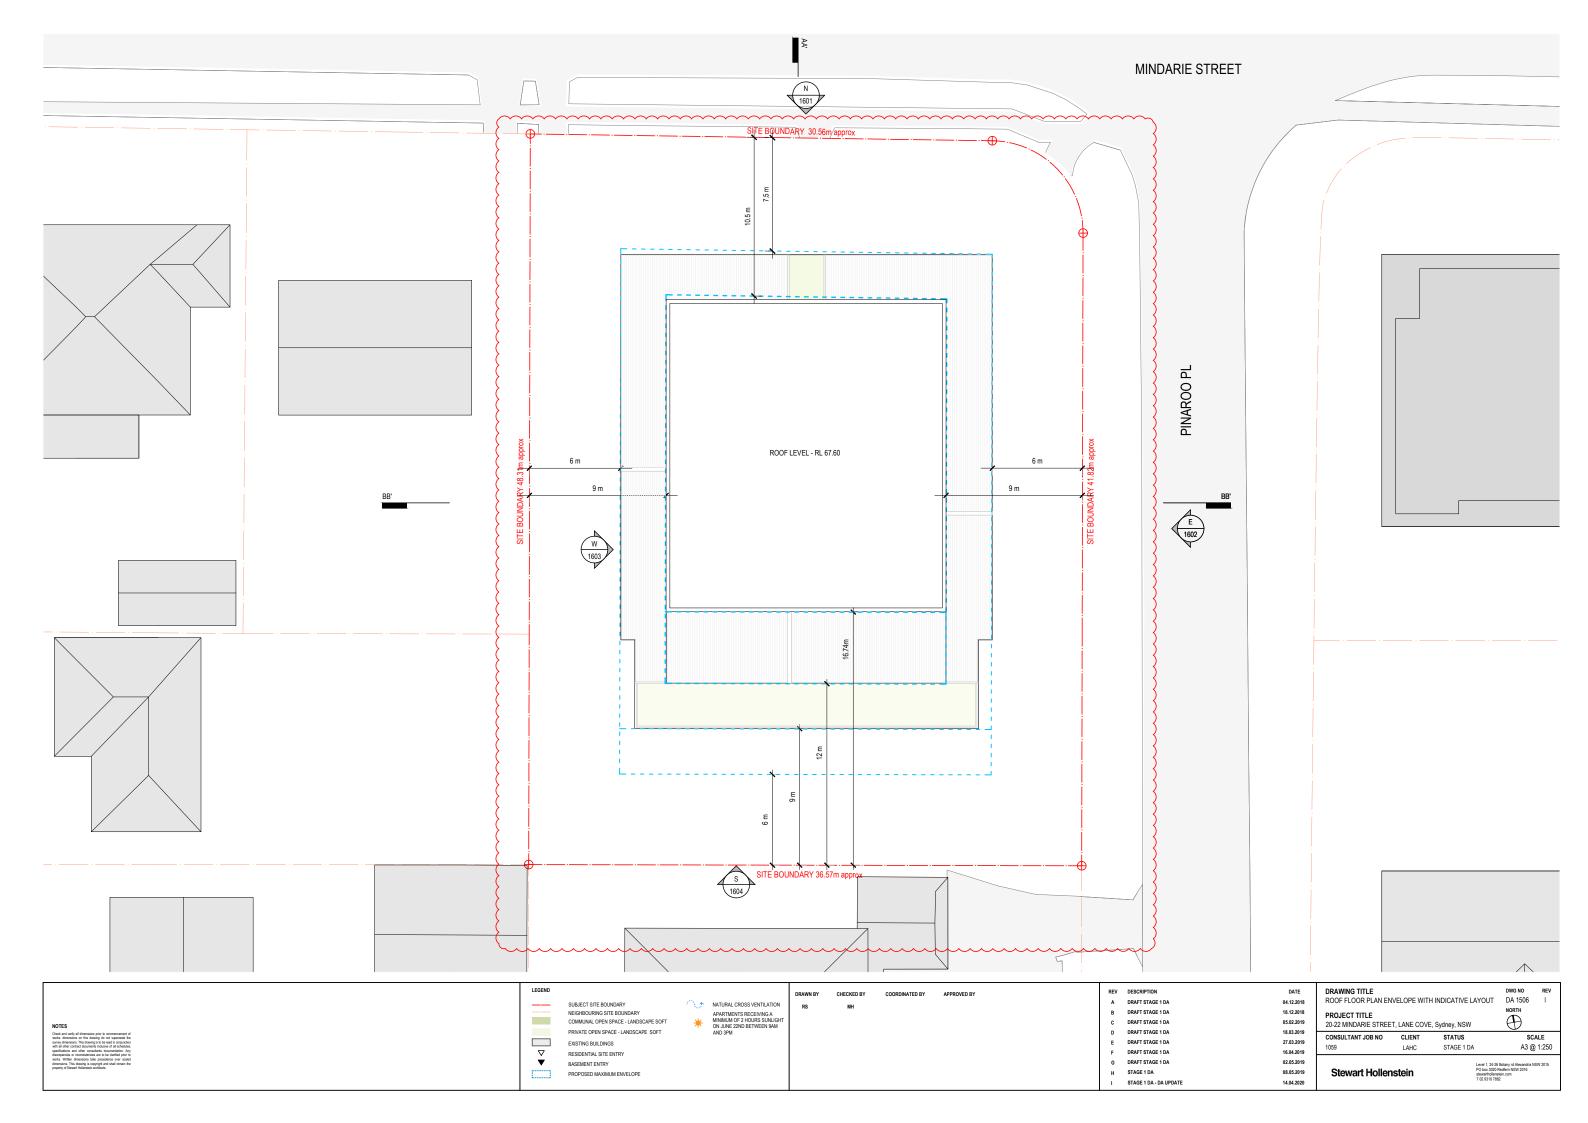

B2 ENVELOPE WITH
INDICATIVE LAYOUT
PROJECT TITLE
20-22 MINDARIE STREET, LANE COVE, Sydney, NSW DWG NO REV DA 1501 I LEGEND CHECKED BY 04.12.2018 A DRAFT STAGE 1 DA SUBJECT SITE BOUNDARY NATURAL CROSS VENTILATION NORTH NEIGHBOURING SITE BOUNDARY

COMMUNAL OPEN SPACE - LANDSCAPE SOFT B DRAFT STAGE 1 DA APARTMENTS RECEIVING A MINIMUM OF 2 HOURS SUNLIGHT ON JUNE 22ND BETWEEN 9AM AND 3PM 18.12.2018 C DRAFT STAGE 1 DA D DRAFT STAGE 1 DA
E DRAFT STAGE 1 DA 18.03.2019 27.03.2019 PRIVATE OPEN SPACE - LANDSCAPE SOFT SCALE A3 @ 1:250 CONSULTANT JOB NO CLIENT ▽ ▼ EXISTING BUILDINGS STAGE 1 DA F DRAFT STAGE 1 DA 16.04.2019 RESIDENTIAL SITE ENTRY G DRAFT STAGE 1 DA
H STAGE 1 DA 02.05.2019 BASEMENT ENTRY Stewart Hollenstein 08.05.2019 PROPOSED MAXIMUM ENVELOPE STAGE 1 DA - DA UPDATE 14.04.2020













REV DESCRIPTION
A DRAFT STAGE 1 DA DRAWING TITLE MINDARIE STREET ELEVATION 04.12.2018 18.12.2018 SUBJECT SITE BOUNDARY
NEIGHBOURING SITE BOUNDARY
COMMUNAL OPEN SPACE - LANDSCAPE SOFT NATURAL CROSS VENTILATION B DRAFT STAGE 1 DA
C DRAFT STAGE 1 DA PROJECT TITLE 20-22 MINDARIE STREET, LANE COVE, Sydney, NSW D DRAFT STAGE 1 DA
D DRAFT STAGE 1 DA
E DRAFT STAGE 1 DA
F DRAFT STAGE 1 DA
G DRAFT STAGE 1 DA
H STAGE 1 DA 18.03.2019 27.03.2019 PRIVATE OPEN SPACE - LANDSCAPE SOFT SCALE A3 @ 1:250 CONSULTANT JOB NO CLIENT ▽ ▼ EXISTING BUILDINGS 16.04.2019 02.05.2019 RESIDENTIAL SITE ENTRY BASEMENT ENTRY Stewart Hollenstein 08.05.2019 PROPOSED MAXIMUM ENVELOPE STAGE 1 DA - DA UPDATE















O1 SECTION AA'

| NOTES  Wide of mity of directions give to commencement of which, directions on the di