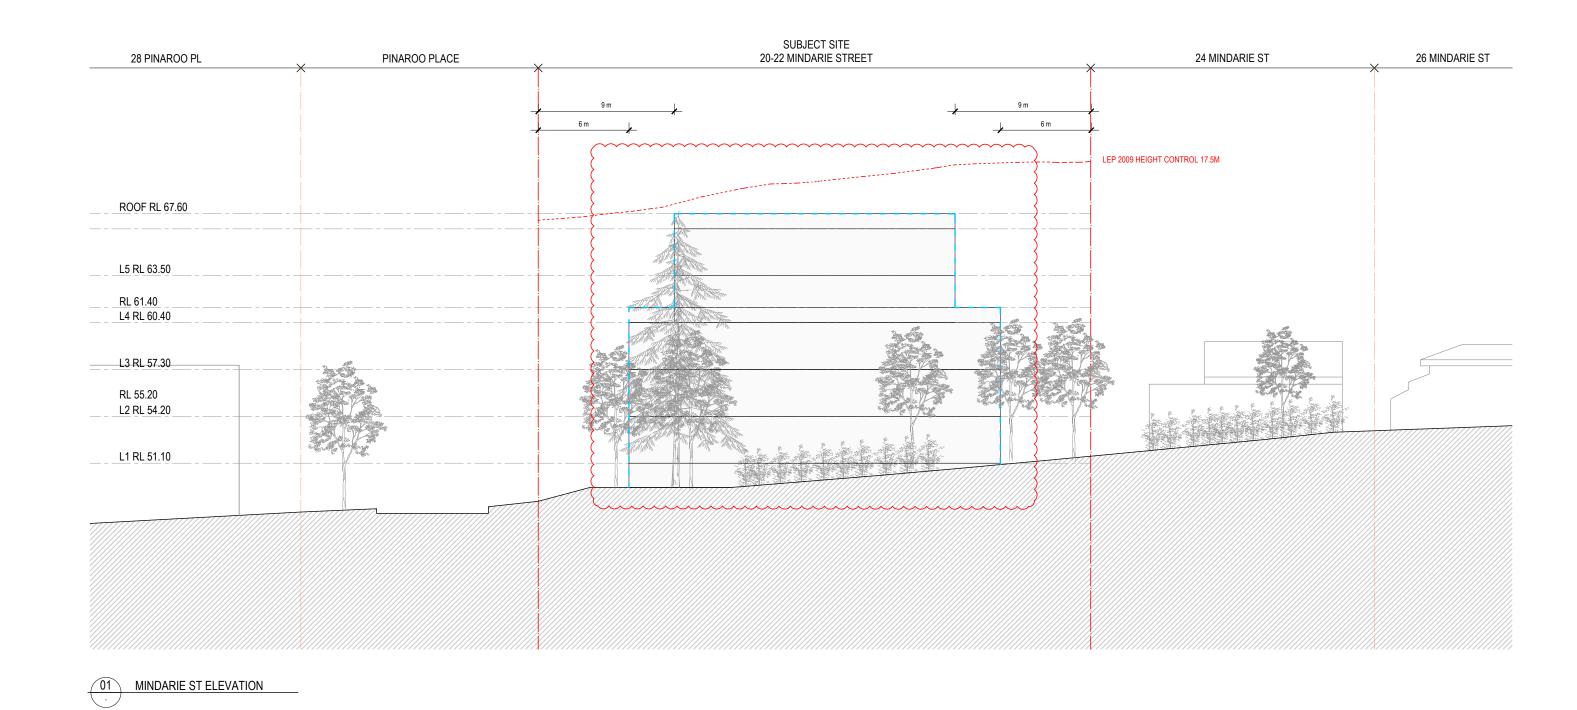

REV DESCRIPTION
A DRAFT STAGE 1 DA DRAWING TITLE MINDARIE STREET ELEVATION 04.12.2018 18.12.2018 SUBJECT SITE BOUNDARY
NEIGHBOURING SITE BOUNDARY
COMMUNAL OPEN SPACE - LANDSCAPE SOFT NATURAL CROSS VENTILATION B DRAFT STAGE 1 DA
C DRAFT STAGE 1 DA PROJECT TITLE 20-22 MINDARIE STREET, LANE COVE, Sydney, NSW D DRAFT STAGE 1 DA
D DRAFT STAGE 1 DA
E DRAFT STAGE 1 DA
F DRAFT STAGE 1 DA
G DRAFT STAGE 1 DA
H STAGE 1 DA 18.03.2019 27.03.2019 PRIVATE OPEN SPACE - LANDSCAPE SOFT SCALE A3 @ 1:250 CONSULTANT JOB NO CLIENT ▽ ▼ EXISTING BUILDINGS 16.04.2019 02.05.2019 RESIDENTIAL SITE ENTRY BASEMENT ENTRY Stewart Hollenstein 08.05.2019 PROPOSED MAXIMUM ENVELOPE STAGE 1 DA - DA UPDATE